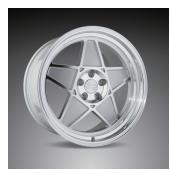

## WHEEL APPLICATIONS

Staggered Fitments:

More wheel finishes are Available

Front

Rear

| Size                                                                                                                                                                              | Offset* | Wheel Weight** | Size | Offset* | Wheel Weight** | Bolt Pattern | Weight Load Rating (lbs) |
|-----------------------------------------------------------------------------------------------------------------------------------------------------------------------------------|---------|----------------|------|---------|----------------|--------------|--------------------------|
|